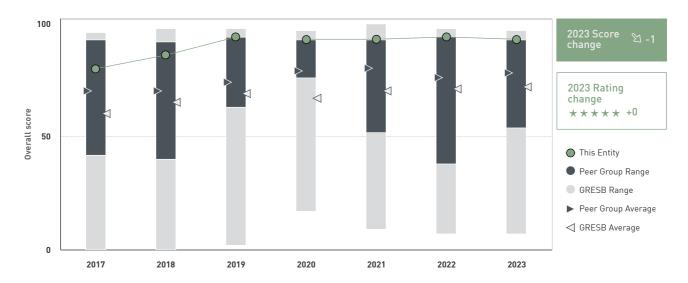

#### **Trend**

Note: In 2020, the GRESB Assessment structure fundamentally changed, establishing a new baseline for measuring Performance. As a result, GRESB advises against a direct comparison between 2020 GRESB Scores and prior year results. For more information, see the 2020 Benchmark Reports.