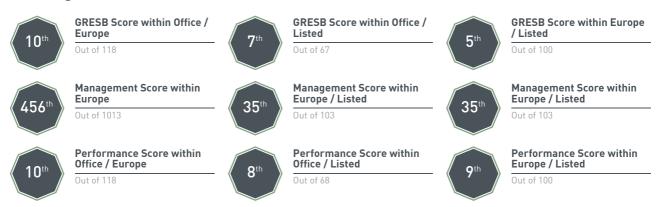

# GRESB Real Estate Benchmark Report

Fabege Fabege



# 2023 GRESB Standing Investments Benchmark Report



Participation & Score



Peer Comparison



Status:Location:Property Type:ListedSwedenOffice: Other

## Rankings



#### **GRESB Model**



#### ESG Breakdown



#### **Trend**



Note: In 2020, the GRESB Assessment structure fundamentally changed, establishing a new baseline for measuring Performance. As a result, GRESB advises against a direct comparison between 2020 GRESB Scores and prior year results. For more information, see the 2020 Benchmark Reports.

### Aspect, Strengths & Opportunities