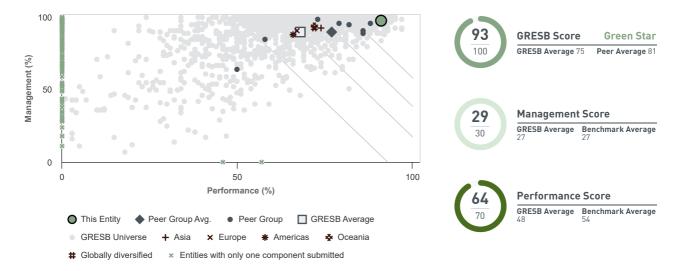

# GRESB Real Estate Benchmark Report

Fabege Fabege



# 2023 GRESB Standing Investments Benchmark Report



Participation & Score



Peer Comparison



Status:Location:Property Type:ListedSwedenOffice: Other

## Rankings



#### **GRESB Model**



#### ESG Breakdown



#### **Trend**



Note: In 2020, the GRESB Assessment structure fundamentally changed, establishing a new baseline for measuring Performance. As a result, GRESB advises against a direct comparison between 2020 GRESB Scores and prior year results. For more information, see the 2020 Benchmark Reports.

### Aspect, Strengths & Opportunities